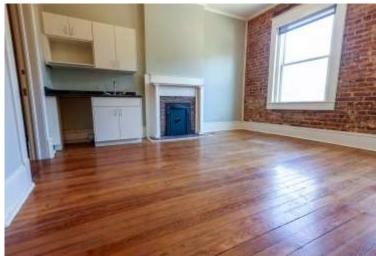

#### Property Overview

Located in the heart of downtown Spartanburg. This versatile office or retail space on Magnolia Street offers prime opportunities for new entrepreneurs or established business ventures.

#### Features

- Central location
- Dual street frontage
- Street parking and adjacent municipal garage
- Versatile floor plan featuring rooms of various sizes
- Hardwood floors and exposed brick walls
- Large windows and skylights providing plentiful natural light

## **First Floor**