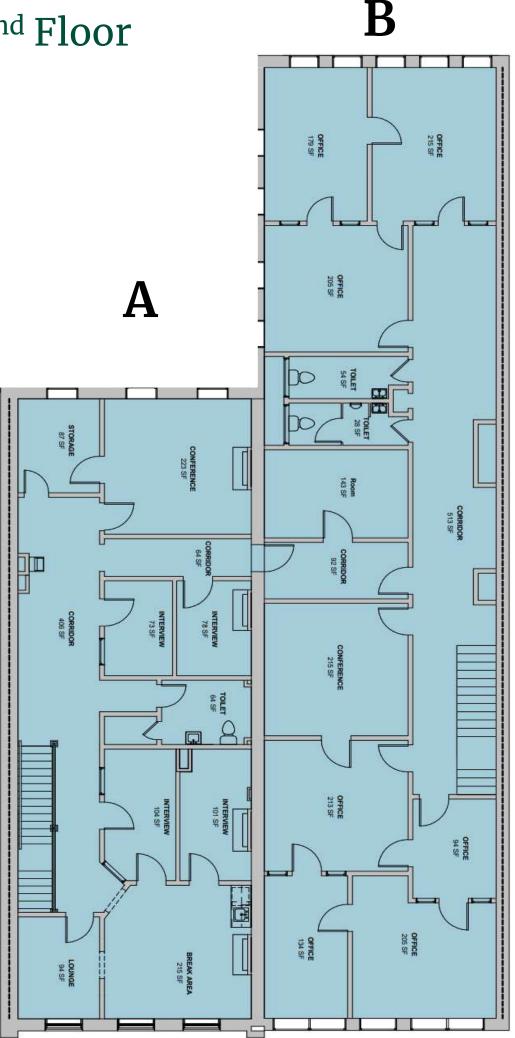

### 2<sup>nd</sup> Floor – Suite A

### 2nd Floor - Suite B

### Floor Plan – 2<sup>nd</sup> Floor

2<sup>nd</sup> Floor Suite – Combined 4,222 SF

- Can be leased together or separately
- Suite "A" connects to the 1<sup>st</sup> floor

Suite "A" – 1,730 SF Suite "B" – 2,492 SF