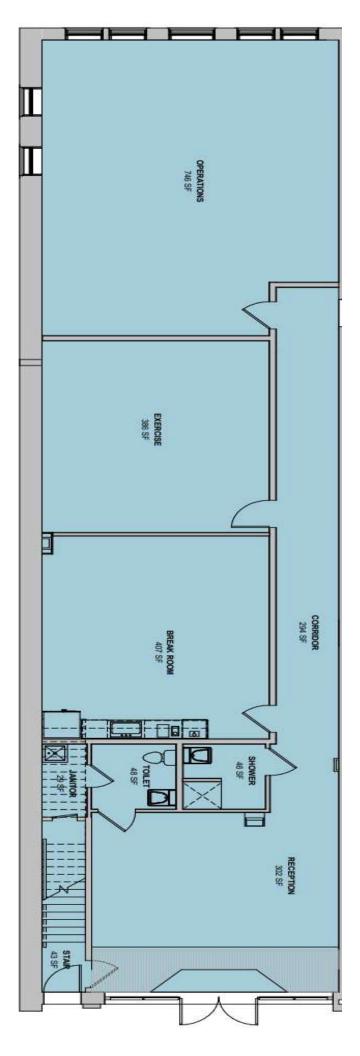

Kitchen on Main
- Level 10

1

2

3

4

5

6

7

8

10

12

- Konnichiwa of Spartanburg
- Little River Coffee Bar
- Starbucks
- Miyako Sushi Group
- 9 Sophia's
  - The Peddler Steak House
- 11 Bond Street Wine
  - Mezcal Taberna Mexicana

- 13 Monsoon Noodle House
- 14 Delaney's Irish Pub
- 15 Smoking Butt Heads BBQ
- 16 Lime Leaf
- Groucho's Deli
- 18 Pokenori
- 19 The Lemongrass Kitchen
- 20 FR8yard
- 21 Hub City Scoops
- 22 Spill the Beans
- 23 Blue Moon Specialty Foods
- 24 The SamMitch Shop
- 25 AC Hotel
  26 New Spartanburg County Courthouse
  27 One Morgan Square
  29 Spartanburg County Library & Future Planetarium



## **First Floor**











### 2<sup>nd</sup> Floor – Suite A



















### 2nd Floor - Suite B









#### Floor Plan – 1<sup>st</sup> Floor

2,558 SF



### Floor Plan – 2<sup>nd</sup> Floor

2<sup>nd</sup> Floor Suite – Combined 4,222 SF

- Can be leased together or separately
- Suite "A" connects to the 1<sup>st</sup> floor

Suite "A" – 1,730 SF Suite "B" – 2,492 SF



# 154 Magnolia Street

Spartanburg, SC | Downtown Retail and Office

**CONTACT** Wilson Fortune | 336-314-3191 wfortune@johnsondevelopment.net

S @RGANICS

154