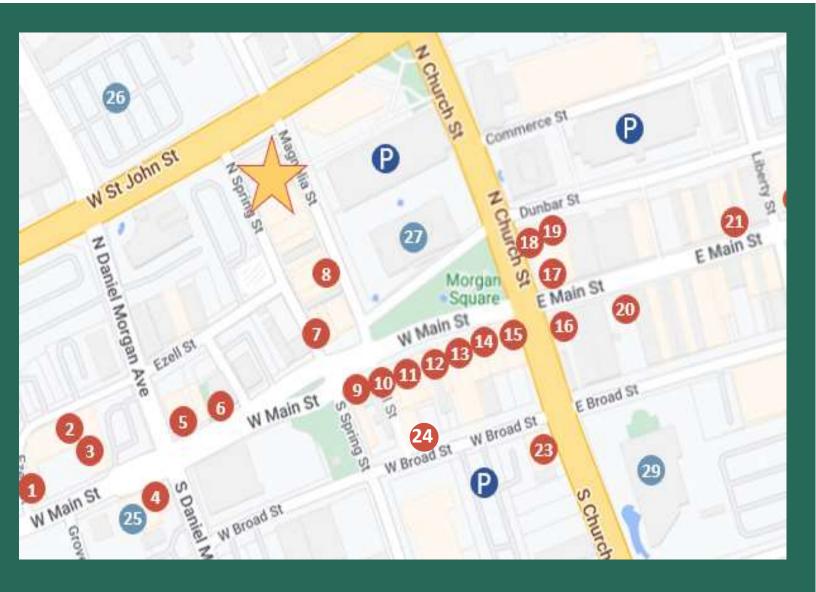

#### 154 Magnolia

- Main Street Pub
- Rockers Brewing Co. & Restaurant
- Cribb's Kitchen on Main
- Level 10

1

2

3

4

5

6

7

8

10

12

- Konnichiwa of Spartanburg
- Little River Coffee Bar
- Starbucks
- Miyako Sushi Group
- 9 Sophia's
  - The Peddler Steak House
- 11 Bond Street Wine
  - Mezcal Taberna Mexicana

- 13 Monsoon Noodle House
- 14 Delaney's Irish Pub
- 15 Smoking Butt Heads BBQ
- 16 Lime Leaf
- Groucho's Deli
- 18 Pokenori
- 19 The Lemongrass Kitchen
- 20 FR8yard
- 21 Hub City Scoops
- 22 Spill the Beans
- 23 Blue Moon Specialty Foods
- 24 The SamMitch Shop
- 25 AC Hotel
  26 New Spartanburg County Courthouse
  27 One Morgan Square
  29 Spartanburg County Library & Future Planetarium