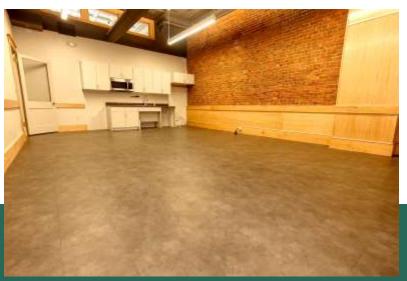

### 2<sup>nd</sup> Floor – Suite A

#### Features

- Central location
- Dual street frontage
- Street parking and adjacent municipal garage
- Versatile floor plan featuring rooms of various sizes
- Hardwood floors and exposed brick walls
- Large windows and skylights providing plentiful natural light