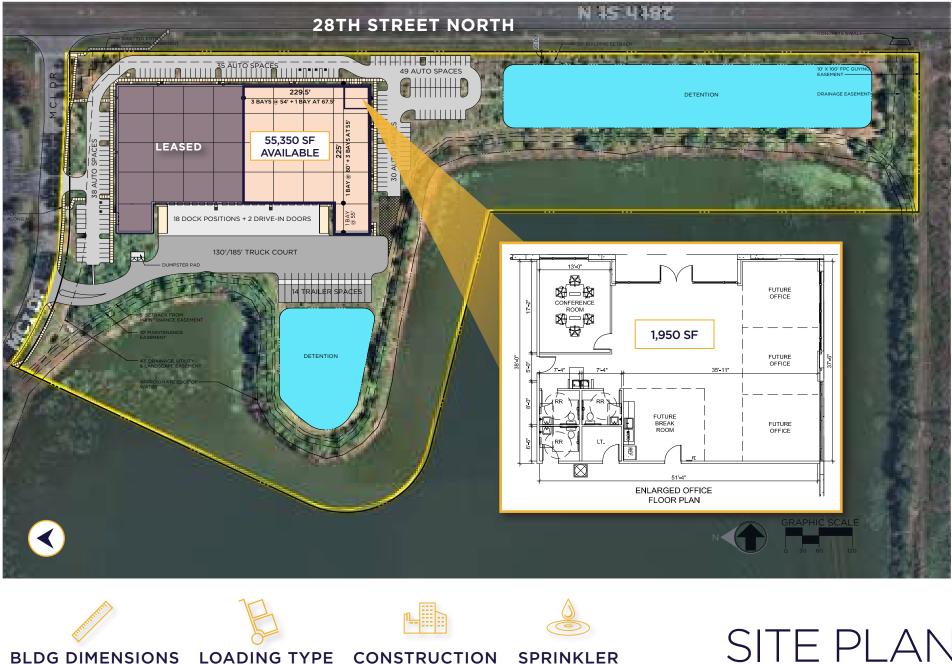

### PROPERTY **HIGHLIGHTS**

| 110,700 SF                                                                   |
|------------------------------------------------------------------------------|
| 55,350 SF                                                                    |
| 1,950 SF                                                                     |
| 32'                                                                          |
| (9) Dock High Doors (9'x10')                                                 |
| (1) Ramp (14'x16')                                                           |
| 94 spaces (1.70/1,000 SF ratio)                                              |
| 14 spaces                                                                    |
| 54' (w) x 55' (d)                                                            |
| 1,600 amps, 277/480 volts (existing)<br>Ability to add additional 2,000 amps |
| 25 FC LED lights on 15' whips                                                |
| (2) 40,000 lb mechanical pit levelers                                        |
| 60 mil TPO with R-25 insulation                                              |
|                                                                              |

#### MID-PINELLAS LOGISTICS CENTER | PINELLAS PARK, FL

459'(w) X 225'(d)

REAR-LOAD

TILT WALL

SPRINKLER ESFR

## SITE PLAN **110,700 SF**

**1.9 MILES** TO US HWY 19

4.1 MILES TO US HWY 92

**17.1 MILES** TO TAMPA CBD

**4.1 MILES** TO ST.PETE/CLEARWATER INTN'L AIRPORT

**13.9 MILES** TO TAMPA

INTN'L AIRPORT