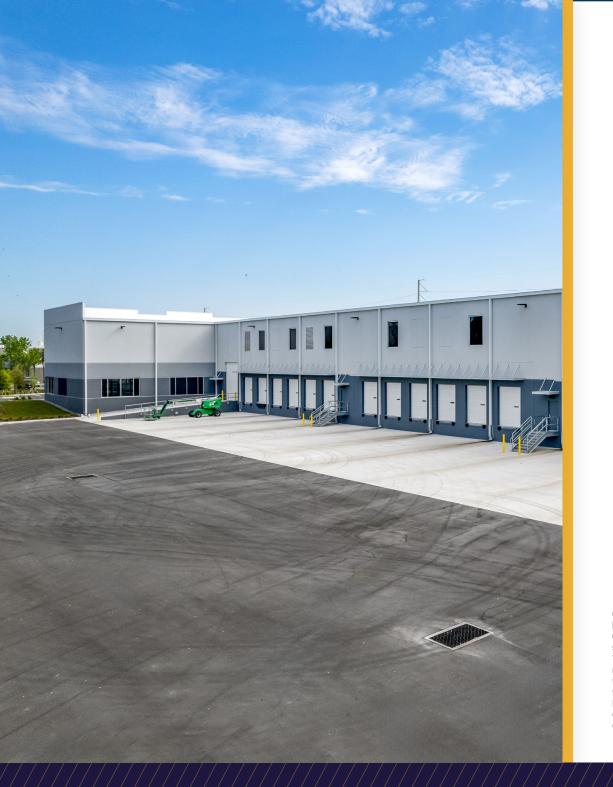

### PROPERTY **HIGHLIGHTS**

| 110,700 SF                                                                   |
|------------------------------------------------------------------------------|
| 55,350 SF                                                                    |
| 1,950 SF                                                                     |
| 32'                                                                          |
| (9) Dock High Doors (9'x10')                                                 |
| (1) Ramp (14'x16')                                                           |
| 94 spaces (1.70/1,000 SF ratio)                                              |
| 14 spaces                                                                    |
| 54' (w) x 55' (d)                                                            |
| 1,600 amps, 277/480 volts (existing)<br>Ability to add additional 2,000 amps |
| 25 FC LED lights on 15' whips                                                |
| (2) 40,000 lb mechanical pit levelers                                        |
| 60 mil TPO with R-25 insulation                                              |
|                                                                              |

#### MID-PINELLAS LOGISTICS CENTER | PINELLAS PARK, FL

459'(w) X 225'(d)

REAR-LOAD

TILT WALL

SPRINKLER ESFR