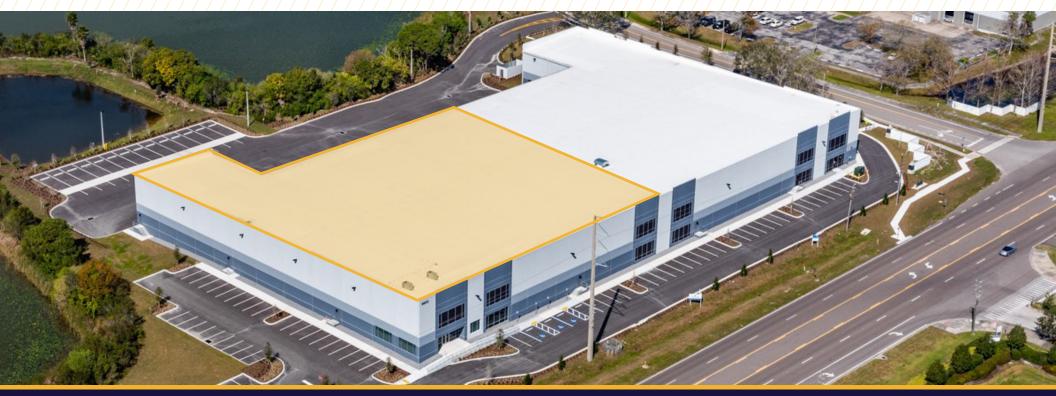

# FOR LEASE **55,350 SF**

## **MID-PINELLAS LOGISTICS CENTER**

9950 28TH STREET NORTH, PINELLAS PARK, FL 33782

AVAILABLE FOR IMMEDIATE OCCUPANY

### PROPERTY **HIGHLIGHTS**

| 110,700 SF                                                                   |
|------------------------------------------------------------------------------|
| 55,350 SF                                                                    |
| 1,950 SF                                                                     |
| 32'                                                                          |
| (9) Dock High Doors (9'x10')                                                 |
| (1) Ramp (14'x16')                                                           |
| 94 spaces (1.70/1,000 SF ratio)                                              |
| 14 spaces                                                                    |
| 54' (w) x 55' (d)                                                            |
| 1,600 amps, 277/480 volts (existing)<br>Ability to add additional 2,000 amps |
| 25 FC LED lights on 15' whips                                                |
| (2) 40,000 lb mechanical pit levelers                                        |
| 60 mil TPO with R-25 insulation                                              |
|                                                                              |