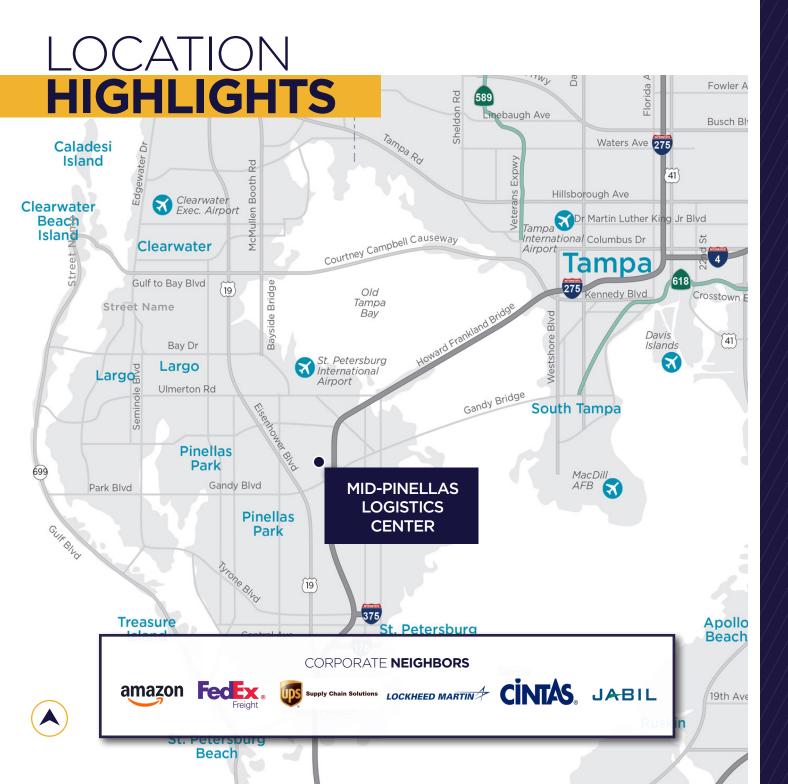

## SITE PLAN **110,700 SF**

**1.9 MILES** TO US HWY 19

4.1 MILES TO US HWY 92

**17.1 MILES** TO TAMPA CBD

**4.1 MILES** TO ST.PETE/CLEARWATER INTN'L AIRPORT

**13.9 MILES** TO TAMPA

INTN'L AIRPORT