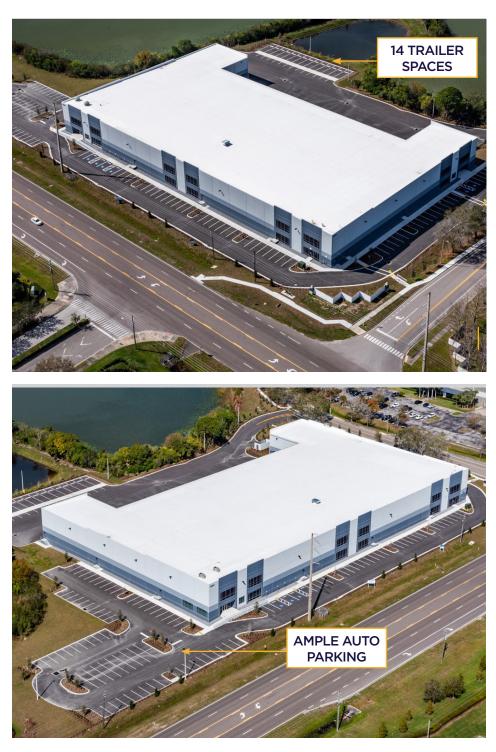

### PROPERTY **HIGHLIGHTS**

| 110,700 SF                                                                   |
|------------------------------------------------------------------------------|
| 55,350 SF                                                                    |
| 1,950 SF                                                                     |
| 32'                                                                          |
| (9) Dock High Doors (9'x10')                                                 |
| (1) Ramp (14'x16')                                                           |
| 94 spaces (1.70/1,000 SF ratio)                                              |
| 14 spaces                                                                    |
| 54' (w) x 55' (d)                                                            |
| 1,600 amps, 277/480 volts (existing)<br>Ability to add additional 2,000 amps |
| 25 FC LED lights on 15' whips                                                |
| (2) 40,000 lb mechanical pit levelers                                        |
| 60 mil TPO with R-25 insulation                                              |
|                                                                              |

#### MID-PINELLAS LOGISTICS CENTER | PINELLAS PARK, FL

459'(w) X 225'(d)

REAR-LOAD

TILT WALL

SPRINKLER ESFR