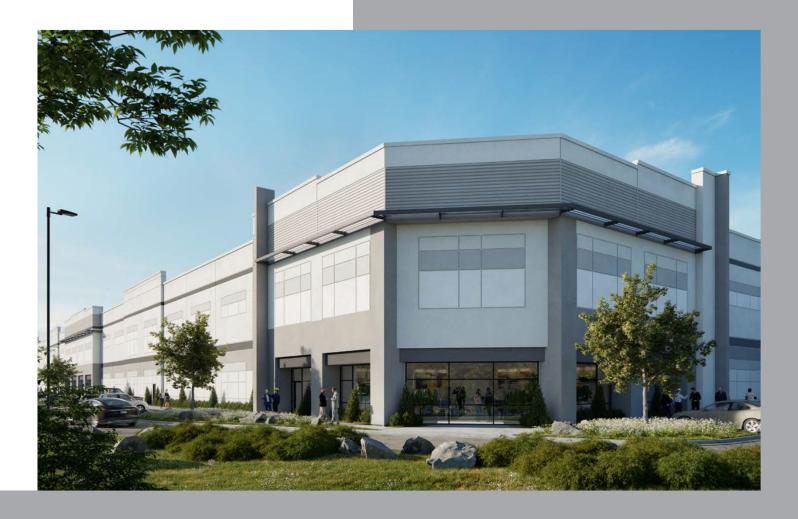

## PROPERTY **OVERVIEW**

- $+\pm151,900$  SF available
- + Construction is underway
- + Can be demised to offer spaces 75,000 SF and larger
- + New Class A industrial facility

- + 32' clear ceiling height+ Located in The Park at Huntersville
- + ESFR Sprinkler
- + Heavy auto parking
- + Trailer parking area