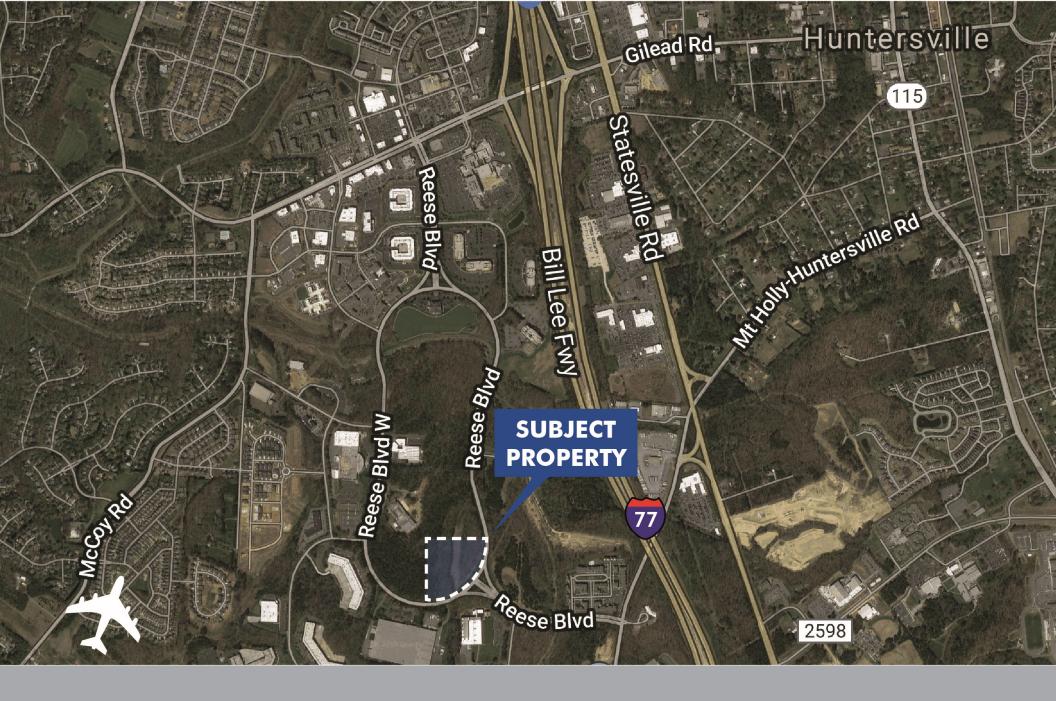

# INDUSTRIAL OPPORTUNITY

REESE BOULEVARD | HUNTERSVILLE, NC 28078



## ANNE JOHNSON

Senior Vice President +1 704 331 1225 anne.johnson@cbre.com

#### BRYAN CRUTCHER

Senior Vice President +1 704 331 1215 bryan.crutcher@cbre.com

#### ALFK SALFIA

Associate +1 704 331 1299 alek.salfia@cbre.com







## PROPERTY **OVERVIEW**

- $+\pm151,900$  SF available
- + Construction is underway
- + Can be demised to offer spaces 75,000 SF and larger
- + New Class A industrial facility

- + 32' clear ceiling height+ Located in The Park at Huntersville
- + ESFR Sprinkler
- + Heavy auto parking
- + Trailer parking area



# **BLDG ELEVATIONS**





# THE PARK AT HUNTERSVILLE

REESE BOULEVARD | HUNTERSVILLE, NC 28078

## **ANNE JOHNSON**

Senior Vice President +1 704 331 1215 anne.johnson@cbre.com

### **BRYAN CRUTCHER**

Senior Vice President +1 704 331 1215 bryan.crutcher@cbre.com

### **ALEK SALFIA**

Sales Associate +1 704 331 1299 alek.salfia@cbre.com

© 2020 CBRE, Inc. All rights reserved. This information has been obtained from sources believed reliable, but has not been verified for accur