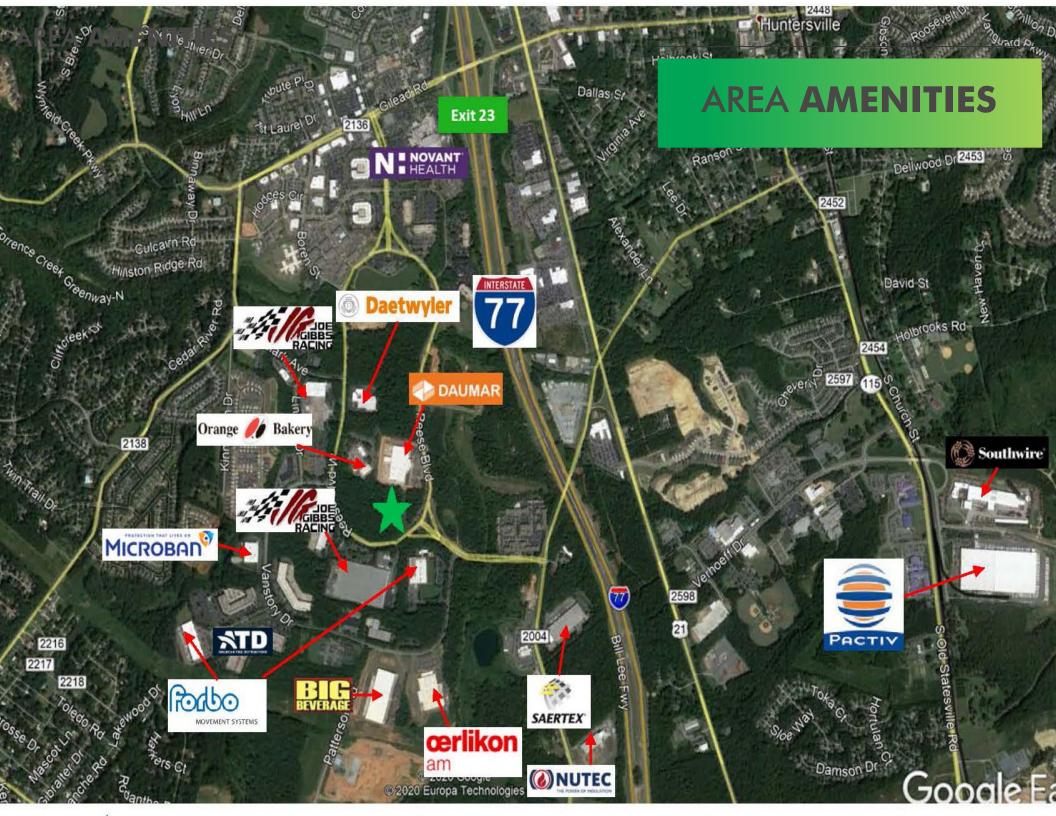

# INDUSTRIAL OPPORTUNITY

REESE BOULEVARD | HUNTERSVILLE, NC 28078



## ANNE JOHNSON

Senior Vice President +1 704 331 1225 anne.johnson@cbre.com

#### BRYAN CRUTCHER

Senior Vice President +1 704 331 1215 bryan.crutcher@cbre.com

#### ALFK SALFIA

Associate +1 704 331 1299 alek.salfia@cbre.com







## PROPERTY **OVERVIEW**

- $+\pm151,900$  SF available
- + Construction is underway
- + Can be demised to offer spaces 75,000 SF and larger
- + New Class A industrial facility

- + 32' clear ceiling height+ Located in The Park at Huntersville
- + ESFR Sprinkler
- + Heavy auto parking
- + Trailer parking area



# **BLDG ELEVATIONS**





# THE PARK AT HUNTERSVILLE

REESE BOULEVARD | HUNTERSVILLE, NC 28078

## **ANNE JOHNSON**

Senior Vice President +1 704 331 1215 anne.johnson@cbre.com

### **BRYAN CRUTCHER**

Senior Vice President +1 704 331 1215 bryan.crutcher@cbre.com

### **ALEK SALFIA**

Sales Associate +1 704 331 1299 alek.salfia@cbre.com

© 2020 CBRE, Inc. All rights reserved. This information has been obtained from sources believed reliable, but has not been verified for accuracy or completeness. You should conduct a careful, independent investigation of the property and verify all information. Any reliance on this information is solely at your own risk. CBRE and the CBRE logo are service marks of CBRE, Inc. All other marks displayed on this document are the property of their respective owners, and the use of suc