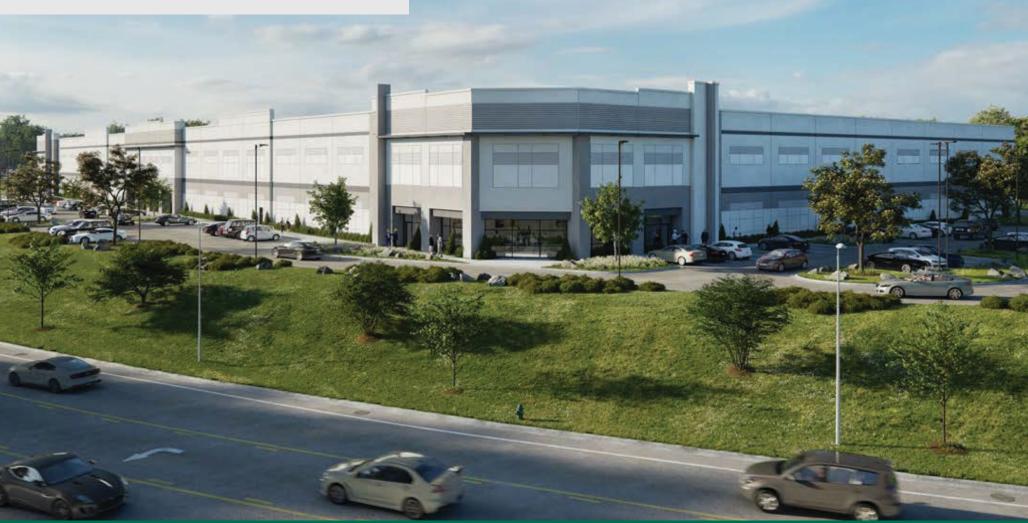

# INDUSTRIAL OPPORTUNITY

REESE BOULEVARD | HUNTERSVILLE, NC 28078

## PROPERTY **OVERVIEW**

- $+\pm151,900$  SF available
- + Construction is underway
- + Can be demised to offer spaces 75,000 SF and larger
- + New Class A industrial facility

- + 32' clear ceiling height+ Located in The Park at Huntersville
- + ESFR Sprinkler
- + Heavy auto parking
- + Trailer parking area