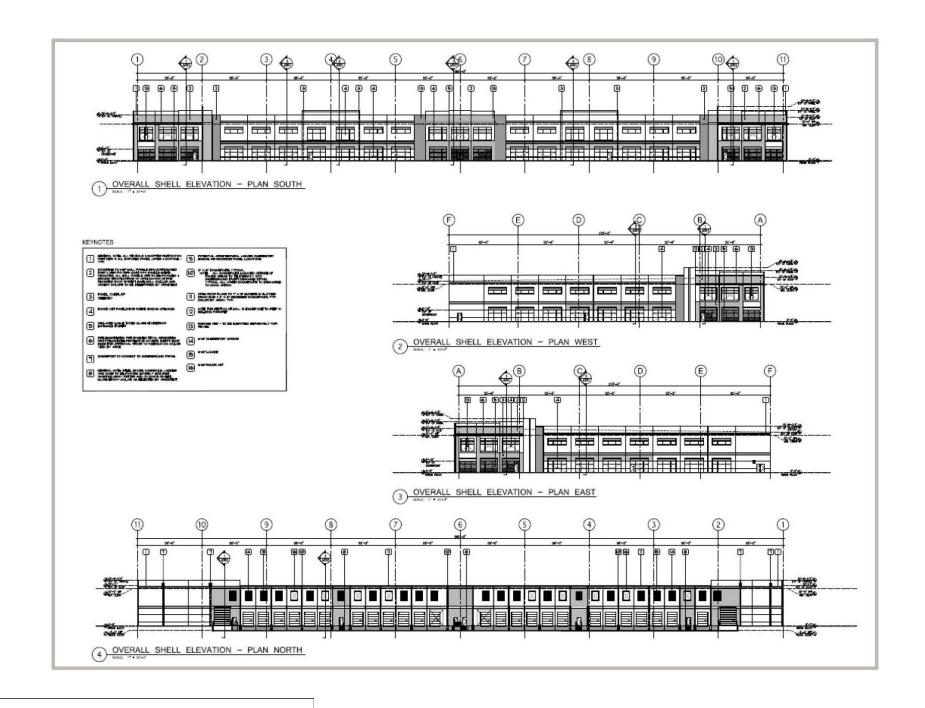

# INDUSTRIAL OPPORTUNITY

REESE BOULEVARD | HUNTERSVILLE, NC 28078



## ANNE JOHNSON

Senior Vice President +1 704 331 1225 anne.johnson@cbre.com

#### BRYAN CRUTCHER

Senior Vice President +1 704 331 1215 bryan.crutcher@cbre.com

#### ALFK SALFIA

Associate +1 704 331 1299 alek.salfia@cbre.com







## PROPERTY **OVERVIEW**

- $+\pm151,900$  SF available
- + Construction is underway
- + Can be demised to offer spaces 75,000 SF and larger
- + New Class A industrial facility

- + 32' clear ceiling height+ Located in The Park at Huntersville
- + ESFR Sprinkler
- + Heavy auto parking
- + Trailer parking area



# **BLDG ELEVATIONS**





# THE PARK AT HUNTERSVILLE

REESE BOULEVARD | HUNTERSVILLE, NC 28078

## **ANNE JOHNSON**

Senior Vice President +1 704 331 1215 anne.johnson@cbre.com

### **BRYAN CRUTCHER**

Senior Vice President +1 704 331 1215 bryan.crutcher@cbre.com

### **ALEK SALFIA**

Sales Associate +1 704 331 1299 alek.salfia@cbre.com

© 2020 CBRE, Inc. All rights reserved. This information has been obtained from sources believed reliable, but has not been verified for accuracy or completeness. You should conduct a careful, independent investigation of the property and verify all information. Any reliance on this information is solely at your own risk. CBRE and the CBRE logo are service marks of CBRE, Inc. All other marks displayed on this document are the property of their respective