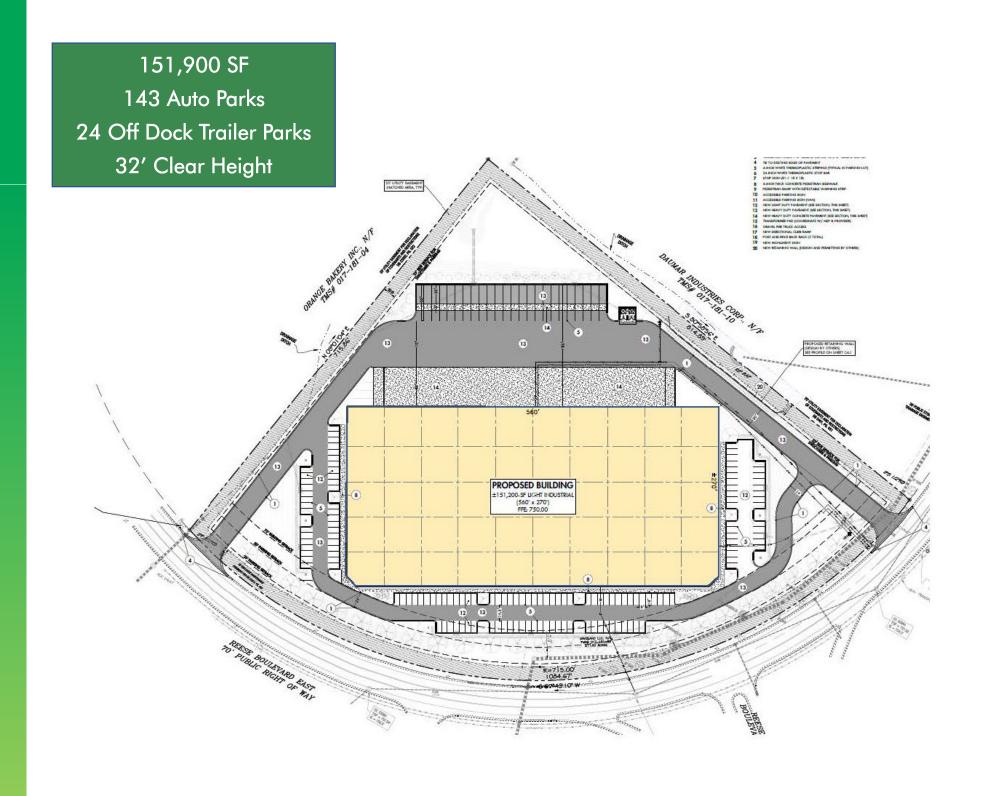

## PROPERTY **OVERVIEW**

- $+\pm151,900$  SF available
- + Construction is underway
- + Can be demised to offer spaces 75,000 SF and larger
- + New Class A industrial facility

- + 32' clear ceiling height+ Located in The Park at Huntersville
- + ESFR Sprinkler
- + Heavy auto parking
- + Trailer parking area